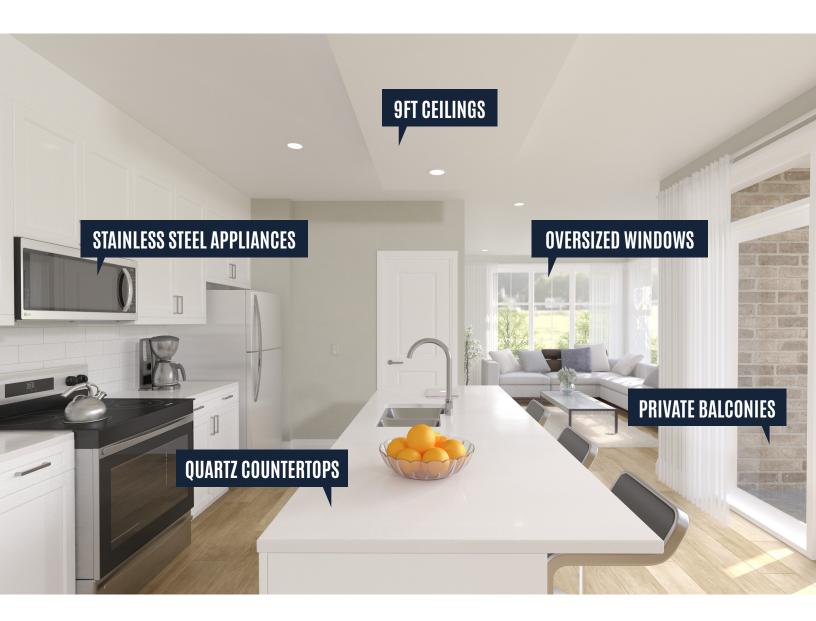

## MODERN, OPEN & SOPHISTICATED

Our spacious suites are designed to maximize functionality and useable space with in-suite features and finishes that compliment your lifestyle and needs.

- Oversized windows with triple patio doors for rich natural light
- 9 foot ceilings providing spacious, airy, open concept living spaces
- · Custom cabinetry with soft close
- Sleek quartz countertops with undermount sinks in Kitchen and Bathrooms
- Kitchen pantry providing ideal additional storage\*
- Energy efficient stainless steel appliances (Fridge, dishwasher, range)
- Convenient in-suite laundry with full-size washer and dryer
- Spa-inspired bathrooms with double sinks and comfort height toilets\*

- Large primary bedroom with oversized walk-in closet\*
- Luxury wood grain vinyl plank flooring throughout living areas
- Hard surface, premium easy care flooring
- Designer roller-style window coverings providing increased privacy
- Private balconies with tinted glass railings
- Premium easy-glide wire shelving in all closets
- Pre-wired for Rogers and Bell internet, TV, and telephone services